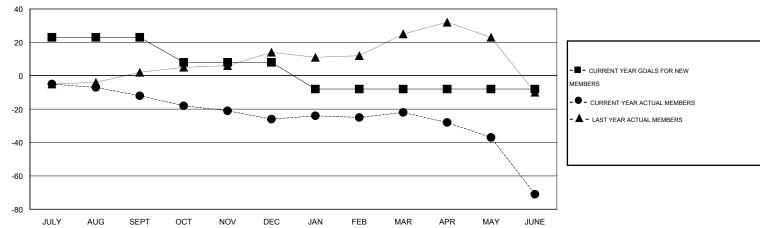

## GOALS AND ACTUAL MEMBERS CUMULATIVE

| DROPPED CLUBS: 0  DROPPED MEMBERS |     | 49 CLUBS OF 72 ADDED 1 OR MORE NEW MEMBERS | GENDER DISTRIBUTION  MALE 1,685 (82.96%)  FEMALE 346 (17.04%) |  |   |
|-----------------------------------|-----|--------------------------------------------|---------------------------------------------------------------|--|---|
| DECEASED                          | 16  | CLICK HERE FOR HEALTH                      | FAMILY LINET MEMBERS                                          |  | 0 |
| CLUB CANCELLED                    | 0   | ASSESSMENT DATA                            | FAMILY UNIT MEMBERS                                           |  | 0 |
| OTHER                             | 150 |                                            | HEAD OF HOUSEHOLD                                             |  |   |
| TOTAL                             | 166 |                                            | NON-HEAD OF HOUSEHOLD                                         |  |   |